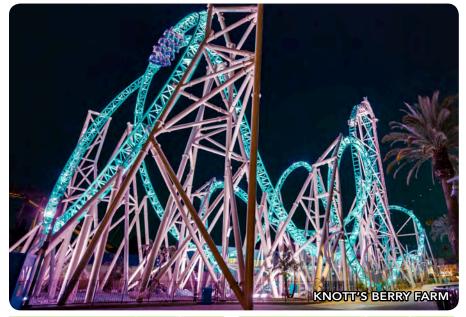

#### **Knott's Berry Farm**

A new expedition in an uncharted territory awaits eager explorers with the upcoming debut of Calico River Rapids, opening at Knott's Berry Farm in summer 2019. Knott's popular Bigfoot Rapids white water raft ride will undergo a major renovation with the addition of new features to the attraction including new animatronics, themed show scenes, a new story overlay and plenty of dynamic water effects. The arrival of Calico River Rapids is one of the many exciting experiences that Knott's guests can enjoy in 2019.