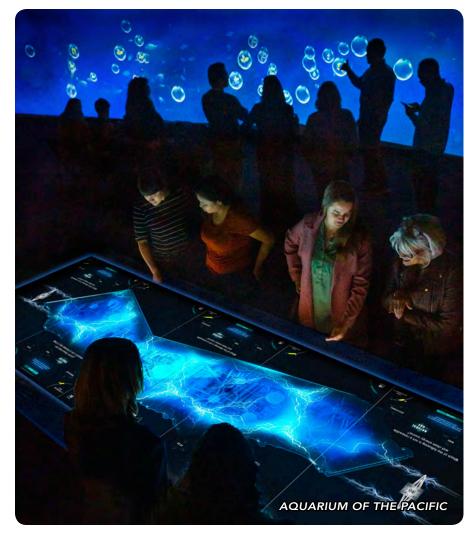

#### **Aquarium of the Pacific**

Discover the aquarium of the future. Journey inside the new stunning glass building to experience a state-of-theart immersive theater, interactive art installations, engaging multimedia displays, and live animal exhibits. Explore underwater realms, future possibilities, and help create a new planet right here on Earth.

#### ZOOS & AQUARIUMS Aquarium of the Pacific

| Adult                                           |                                    | 27.95                   |
|-------------------------------------------------|------------------------------------|-------------------------|
| Child 3-11                                      |                                    | 22.95                   |
| Open every day except 12/31/19. Single day rate | Christmas Day<br>s will increase N | . Expires<br>⁄lay 24th. |